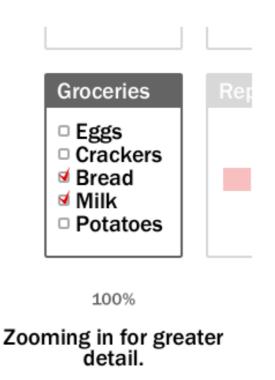

### Zooming user interface

- infinite plane with infinite resolution
- user can pan (fly over the plane)
- user can zoom-out (climb) or zoom-in (dive in)
- user can change the scale of the viewing area

#### ZUI

- user tend to remember landmarks and relative positions
- associations based on proximity
- hierarchical relationship based on zooming
- user can organize objects as he/she wants

MHF

| Set | on |
|-----|----|
|     |    |
|     |    |