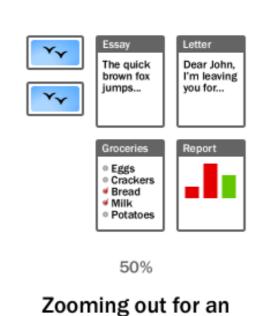

### Zooming user interface

- infinite plane with infinite resolution
- user can pan (fly over the plane)
- user can zoom-out (climb) or zoom-in (dive in)
- user can change the scale of the viewing area

#### ZUI

- user tend to remember landmarks and relative positions
- associations based on proximity
- hierarchical relationship based on zooming
- user can organize objects as he/she wants

MHF

| Set | on |
|-----|----|
|     |    |
|     |    |