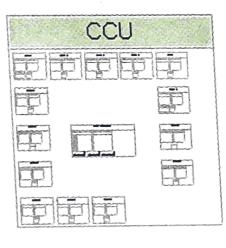

### ICU

138 Starr

T137

| 135 Smith   |
|-------------|
| 134 Noik    |
| 133 Ripper  |
| 132 Davis   |
| 131 Justice |
| 130 Snyder  |

T136

| T139 |
|------|
| T140 |
| T141 |
| T142 |
| T143 |

|             | W(bed-111 110-1   15-11   M-A |
|-------------|-------------------------------|
| luman-Compi |                               |