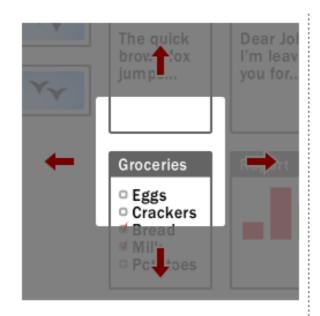

### Zooming user interface

- infinite plane with infinite resolution
- user can pan (fly over the plane)
- user can zoom-out (climb) or zoom-in (dive in)
- user can change the scale of the viewing area

#### ZUI

- user tend to remember landmarks and relative positions
- associations based on proximity
- hierarchical relationship based on zooming
- user can organize objects as he/she wants

MHF

| Set | on |
|-----|----|
|     |    |
|     |    |