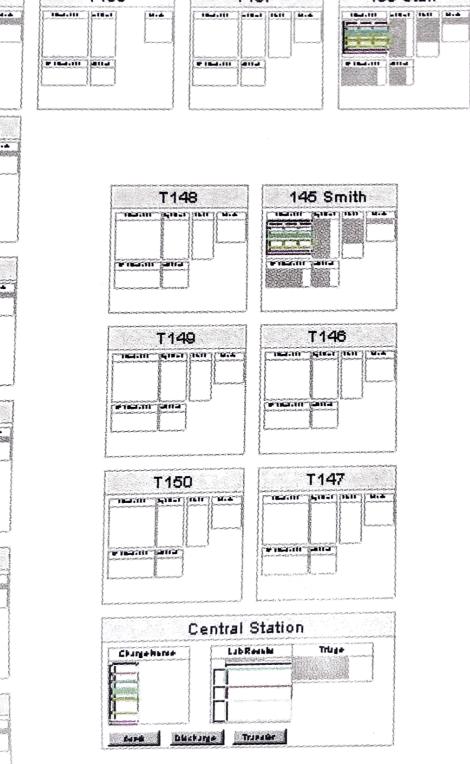

### ICU

138 Starr

T137

| 135 Smith   |
|-------------|
| 134 Noik    |
| 133 Ripper  |
| 132 Davis   |
| 131 Justice |
| 130 Snyder  |

T136

| T139 |
|------|
| T140 |
| T141 |
| T142 |
| T143 |

|             | W(bed-111 110-1   15-11   M-A |
|-------------|-------------------------------|
| luman-Compi |                               |

### 132 Davis