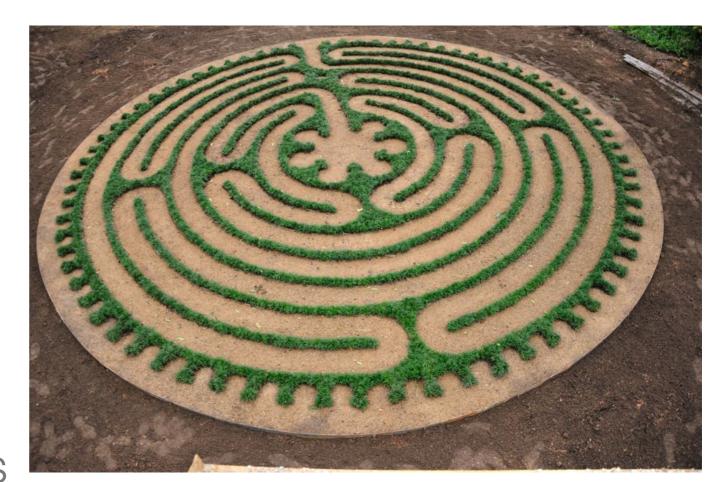

### Maze

- difficult to exit
- unless you fly over it
- difficult to remember long sequences of turns